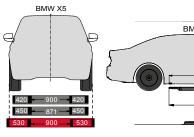

The low drive-over height makes it easier to pick up vehicles with less ground clearance.

Model

Stroke

В

٢

D

Rated load capacity

Lifting time loaded

Width of runways

Length of runways

Ascending height

**Rest height** Total width

Motor power

Power supply

Article number

1

Weight

Lowering time loaded

**XS30N** 

<u>3.000 kg</u>

1000 mm

530 mm

105 mm

2.6 kW

530 kg

1.980 mm

1.500-2.150 mm

230 / 400 V, 50 Hz

ROT.XS30N.193230

30 s

20 s

XS30N-CAT