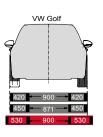

The low drive-over height makes it easier to pick up vehicles with less ground clearance.

Model

Stroke

В

٢

D

Rated load capacity

Lifting time loaded

Width of runways

Length of runways

Ascending height

**Rest height** Total width

Motor power

Power supply

Article number

1

Weight

Lowering time loaded

**XS30N** 

<u>3.000 kg</u>

1000 mm

530 mm

105 mm

2.6 kW

530 kg

1.980 mm

1.500-2.150 mm

230 / 400 V, 50 Hz

ROT.XS30N.193230

30 s

20 s

XS30N-CAT