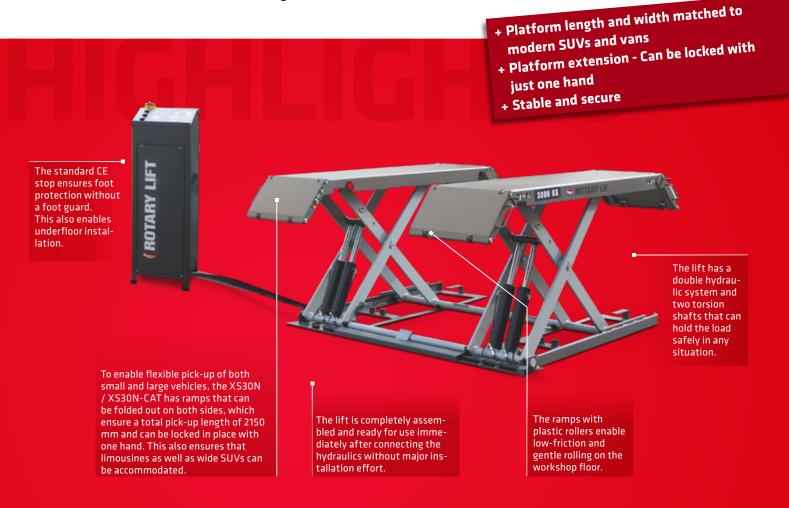

## HIGHLIGHTS IN DETAIL

total of 4 lifting cylinders make the absence of additional safety patches possible.

1 To enable flexible accommodation of both

The XS30N / XS30N-CAT can be set up on any paved surface without foundation work, anchoring to the floor is possible but not necessary. The lift can be easily moved around in the workshop with the supplied mobile kit.