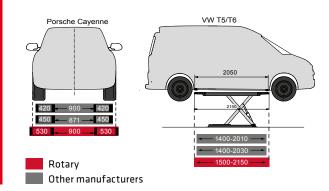

Width of runways

Length of runways

Ascending height

**Rest height** Total width

Motor power

Power supply

Article number

1

530 kg

1.980 mm

1.500-2.150 mm

230 / 400 V, 50 Hz

ROT.XS30N.193230

30 s

20 s

XS30N-CAT

3.000 kg

1000 mm

530 mm

105 mm

2.6 kW

530 kg

1.980 mm

1.500-2.150 mm

230 / 400 V, 50 Hz

ROT.XS30N.193308

30 s

20 s