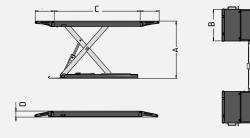

The low drive-over height makes it easier to pick up vehicles with less ground clearance.

Model

Stroke

В

٢

D

Rated load capacity

Lifting time loaded

Width of runways

Length of runways

Ascending height

**Rest height** Total width

Motor power

Power supply

Article number

1

Weight

Lowering time loaded

**XS30N** 

<u>3.000 kg</u>

1000 mm

530 mm

105 mm

2.6 kW

530 kg

1.980 mm

1.500-2.150 mm

230 / 400 V, 50 Hz

ROT.XS30N.193230

30 s

20 s

XS30N-CAT

3.000 kg

1000 mm

530 mm

105 mm

2.6 kW

530 kg

1.980 mm

1.500-2.150 mm

230 / 400 V, 50 Hz

ROT.XS30N.193308

30 s

20 s