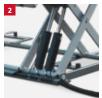

## HIGHLIGHTS IN DETAIL

total of 4 lifting cylinders make the absence of additional safety patches possible.

1 To enable flexible accommodation of both

The XS30N / XS30N-CAT can be set up on any paved surface without foundation work, anchoring to the floor is possible but not necessary. The lift can be easily moved around in the workshop with the supplied mobile kit.