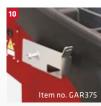

## IONALS

- **S** Centering cone for vans and light trucks (Ø 118-174 mm).
- 6 Rim protection disk.
- **7** Type clamping flange Universal.
- 8 Precision type clamping flange Universal, for wheels with 3/4/5 holes.
- Wheel lift with automatic compensation of wheel weight.
- Tape-weight roller support.