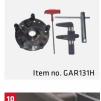

## **STANDARD**

- 1 Centering cone for off-road vehicles (Ø 95-132 mm).
- 2 Centering cones for passenger car (Ø 44-112 mm) 1 set / 3 pieces.
- 3 Bush for air locking + with pressure ring.