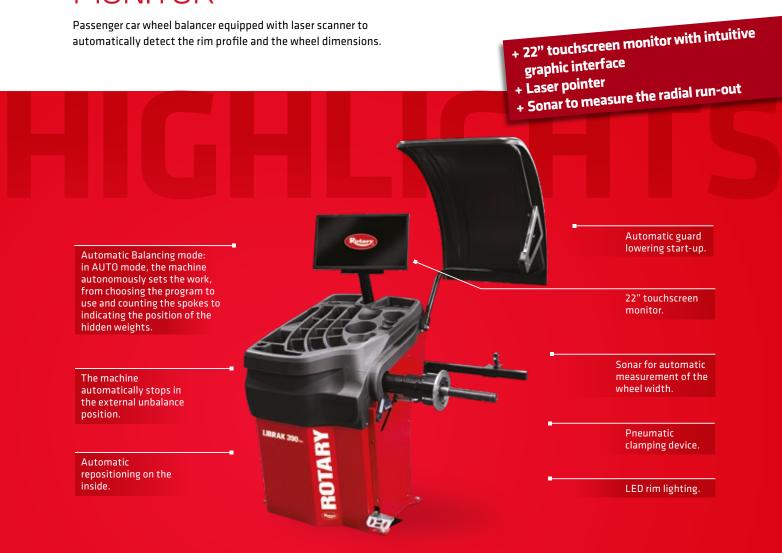

Eco-Weight wheel balancing program. Modern system for resetting the unbalance to reduce weight consumption.

Graphic display of the run-out of the wheel and rim on the same screen.

| Model                  | LIBRAK390P.3DTEC   |
|------------------------|--------------------|
| Item no.               | ROT.LBTEC.201560   |
| Measuring speed        | < 100 giri/min     |
| Measuring time         | 6 s                |
| Balancing accuracy +/- | 1g                 |
| Display                | TFT                |
| Rim width              | 1.5" - 22"         |
| Rim diameter min.      | 10" - 30"          |
| Wheel diameter max.    | 1100 mm            |
| Wheel weight max.      | 80 kg              |
| Power supply           | 230 V   50 - 60 Hz |
| Phases                 | 1                  |
| A Depth                | 1320 mm            |
| B Width                | 970 mm             |
| C Height               | 1870 mm            |
| Weight                 | 150 kg             |
|                        |                    |