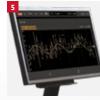

Eco-Weight wheel balancing program. Modern system for resetting the unbalance to reduce weight consumption.

Graphic display of the run-out of the wheel and rim on the same screen.

| Model                  | LIBRAK390P.3DTEC   |
|------------------------|--------------------|
| Item no.               | ROT.LBTEC.201560   |
| Measuring speed        | < 100 giri/min     |
| Measuring time         | 6 s                |
| Balancing accuracy +/- | 1g                 |
| Display                | TFT                |
| Rim width              | 1.5" - 22"         |
| Rim diameter min.      | 10" - 30"          |
| Wheel diameter max.    | 1100 mm            |
| Wheel weight max.      | 80 kg              |
| Power supply           | 230 V   50 - 60 Hz |
| Phases                 | 1                  |
| A Depth                | 1320 mm            |
| B Width                | 970 mm             |
| C Height               | 1870 mm            |
| Weight                 | 150 kg             |
|                        |                    |