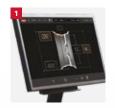

Eco-Weight wheel balancing program. Modern system for resetting the unbalance to reduce weight consumption.

Graphic display of the run-out of the wheel and rim on the same screen.

| Model                  | LIBRAK390P.3DTEC   |
|------------------------|--------------------|
| Item no.               | ROT.LBTEC.201560   |
| Measuring speed        | < 100 giri/min     |
| Measuring time         | 6 s                |
| Balancing accuracy +/- | 1g                 |
| Display                | TFT                |
| Rim width              | 1.5" - 22"         |
| Rim diameter min.      | 10" - 30"          |
| Wheel diameter max.    | 1100 mm            |
| Wheel weight max.      | 80 kg              |
| Power supply           | 230 V   50 - 60 Hz |
| Phases                 | 1                  |
| A Depth                | 1320 mm            |
| B Width                | 970 mm             |
| C Height               | 1870 mm            |
| Weight                 | 150 kg             |
|                        |                    |