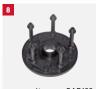

## IONALS

- **S** Centering cone for vans and light trucks (Ø 118-174 mm).
- 6 Rim protection disk.
- **7** Type clamping flange Universal.
- 8 Precision type clamping flange Universal, for wheels with 3/4/5 holes.
- Wheel lift with automatic compensation of wheel weight.
- Tape-weight roller support.