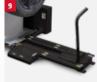

## IONALS

- **S** Centering cone for vans and light trucks (Ø 118-174 mm).
- 6 Rim protection disk.
- **7** Type clamping flange Universal.
- 8 Precision type clamping flange Universal, for wheels with 3/4/5 holes.
- Wheel lift with automatic compensation of wheel weight.
- Tape-weight roller support.