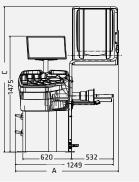

Eco-Weight wheel balancing program. Modern system for resetting the unbalance to reduce weight consumption.

Graphic display of the run-out of the wheel and rim on the same screen.

| Model                  | LIBRAK390P.3DTEC   |
|------------------------|--------------------|
| Item no.               | ROT.LBTEC.201560   |
| Measuring speed        | < 100 giri/min     |
| Measuring time         | 6 s                |
| Balancing accuracy +/- | 1g                 |
| Display                | TFT                |
| Rim width              | 1.5" - 22"         |
| Rim diameter min.      | 10" - 30"          |
| Wheel diameter max.    | 1100 mm            |
| Wheel weight max.      | 80 kg              |
| Power supply           | 230 V   50 - 60 Hz |
| Phases                 | 1                  |
| A Depth                | 1320 mm            |
| B Width                | 970 mm             |
| C Height               | 1870 mm            |
| Weight                 | 150 kg             |
|                        |                    |