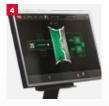

Eco-Weight wheel balancing program. Modern system for resetting the unbalance to reduce weight consumption.

Graphic display of the run-out of the wheel and rim on the same screen.

| Model                  | LIBRAK390P.3DTEC   |
|------------------------|--------------------|
| Item no.               | ROT.LBTEC.201560   |
| Measuring speed        | < 100 giri/min     |
| Measuring time         | 6 s                |
| Balancing accuracy +/- | 1g                 |
| Display                | TFT                |
| Rim width              | 1.5" - 22"         |
| Rim diameter min.      | 10" - 30"          |
| Wheel diameter max.    | 1100 mm            |
| Wheel weight max.      | 80 kg              |
| Power supply           | 230 V   50 - 60 Hz |
| Phases                 | 1                  |
| A Depth                | 1320 mm            |
| B Width                | 970 mm             |
| C Height               | 1870 mm            |
| Weight                 | 150 kg             |
|                        |                    |