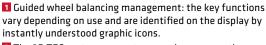

Eco-Weight wheel balancing program. Modern system for resetting the unbalance to reduce weight consumption.

Graphic display of the run-out of the wheel and rim on the same screen.

| Model                  | LIBRAK390P.3DTEC   |
|------------------------|--------------------|
| Item no.               | ROT.LBTEC.201560   |
| Measuring speed        | < 100 giri/min     |
| Measuring time         | 6 s                |
| Balancing accuracy +/- | 1g                 |
| Display                | TFT                |
| Rim width              | 1.5" - 22"         |
| Rim diameter min.      | 10" - 30"          |
| Wheel diameter max.    | 1100 mm            |
| Wheel weight max.      | 80 kg              |
| Power supply           | 230 V   50 - 60 Hz |
| Phases                 | 1                  |
| A Depth                | 1320 mm            |
| B Width                | 970 mm             |
| C Height               | 1870 mm            |
| Weight                 | 150 kg             |
|                        |                    |