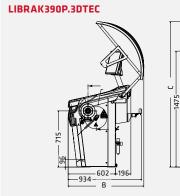

Eco-Weight wheel balancing program. Modern system for resetting the unbalance to reduce weight consumption.

Graphic display of the run-out of the wheel and rim on the same screen.

| Model                  | LIBRAK390P.3DTEC   |
|------------------------|--------------------|
| Item no.               | ROT.LBTEC.201560   |
| Measuring speed        | < 100 giri/min     |
| Measuring time         | 6 s                |
| Balancing accuracy +/- | 1g                 |
| Display                | TFT                |
| Rim width              | 1.5" - 22"         |
| Rim diameter min.      | 10" - 30"          |
| Wheel diameter max.    | 1100 mm            |
| Wheel weight max.      | 80 kg              |
| Power supply           | 230 V   50 - 60 Hz |
| Phases                 | 1                  |
| A Depth                | 1320 mm            |
| B Width                | 970 mm             |
| C Height               | 1870 mm            |
| Weight                 | 150 kg             |
|                        |                    |